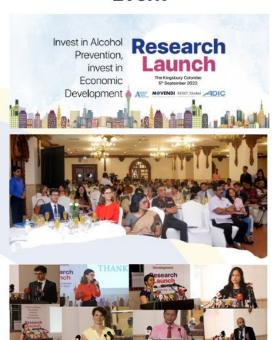

# Successfully completing the Research Launch Event

## Publishing the news in 10 newspapers

## Publishing the news on 10 websites

## Publishing the news in 04 TV channels

Estimated Value of Media Contribution

LKR 6,900,000.00 (USD 20,000)

Presenting proposal of tax and effective alcohol control actions and the Opinion Poll Results to the 02<sup>nd</sup> Parliamentary Select Committee Meeting on 07th and 08<sup>th</sup> of September 2023