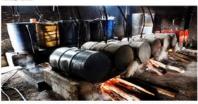

https://www.thecolombonost.org/2023/03/kasippu-increases-by-300/

Kasippu increases by 300%

According to a report recently released by the World Health Organization, between 2004 and 2016, the alcohol industry in Sr Lanka his grown by 95%, but the growth of the legal alcohol industry has been limited to 50% says Finance Minister Ranjith

But the state minister added that the production of illegal alcohol has grown at a rate of almost 300%, which leads to minealth problems.

We are witnessing exponential growth of "Kasippu" – Ceylon Beverage says February, 16, 2022

Cepter Beready Holdings tags they are othersing an exponential grown of Cosppur (macestine), it all stock and into Holdy as the prices of legal assumes bereadyes are out of closesteres reads.

Assumed plated financial impacts, Caylon Develops faither and Thely makes about the cognitive of the fact that ten