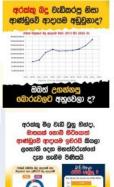

https://www.thecolombonost.org/2023/03/kasippu-increases-by-300/

Kasippu increases by 300%

According to a report recently released by the World Health Organization, between 2004 and 2016, the alcohol industry in Sr Lanka his grown by 95%, but the growth of the legal alcohol industry has been limited to 50% says Finance Minister Ranjith

But the state minister added that the production of illegal alcohol has grown at a rate of almost 300%, which leads to minealth problems.

We are witnessing exponential growth of "Kasippu" – Ceylon Beverage says February, 16, 2022