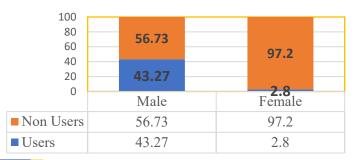

| Results for adults aged 18-69 years (incl. 95% CI)                                                      | Both Sexes  | Males       | Females     |
|---------------------------------------------------------------------------------------------------------|-------------|-------------|-------------|
| Step 1 Alcohol Consumption                                                                              |             |             | *           |
| Percentage who are lifetime abstainers                                                                  | 65.1%       | 34.2%       | 91.9%       |
|                                                                                                         | (63.4-66.7) | (31.7-36.6) | (90.7-93.1) |
| Percentage who are past 12-month abstainers                                                             | 8.2%        | 11.5%       | 5.4%        |
|                                                                                                         | (7.4-9.1)   | (10.1-12.9) | (4.4-6.3)   |
| Percentage who currently drink alcohol (drank alcohol in the past 30 days)                              | 20.7%       | 43.3%       | 1.2%        |
|                                                                                                         | (19.5-22.0) | (40.9-45.6) | (0.7-1.6)   |
| Percentage who engage in heavy episodic drinking (6 or more drinks on any occasion in the past 30 days) | 7.1%        | 15.1%       | 0.3%        |
|                                                                                                         | (6.2-7.9)   | (13.3-16.8) | (0.1-0.5)   |