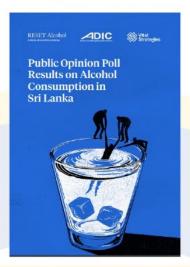

#### Completing the Opinion Poll

| District   | Female | Male | Total |
|------------|--------|------|-------|
| Matale     | 70     | 130  | 200   |
| Hambantota | 70     | 130  | 200   |
| Badulla    | 70     | 127  | 197   |
| Colombo    | 67     | 133  | 200   |
| Jaffna     | 75     | 125  | 200   |
| Total      | 352    | 645  | 997   |